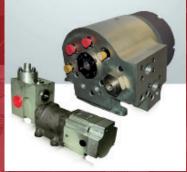

# CURRENT TO PRESSURE CONVERTER

#### CPC-II

- > handles turbine lube oil with high tolerance to dirty oil
- > possibility of redundancy
- > waterproof