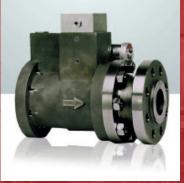

### **VALVE / ACTUATOR FOR GAS** TURBINES 3103 / TM55 ASSEMBLY

- > acid gas resistance > proven technology