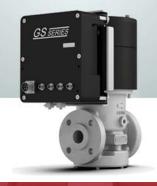

# GAS METERING VALVE GAS VALVE GS40/50

- > valve with on-board driver
- > replaces obsolete GS10
- > availabe in 2, 3 et 6 inches