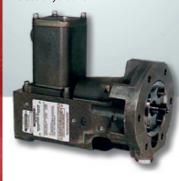

# THE MOST POWERFUL TURBINE ACTUATOR ON THE MARKET

#### **VARISTROKE**

- > self-cleaning technology
- > dirt-tolerant design
- > 50lb chip shear force