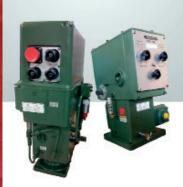

#### **INTEGRATED OVERSPEED PROTECTION**

#### **PROTECH TPS**

- > programmable logic controller
- > safe shutdown
- > 2-out-of-3 protection