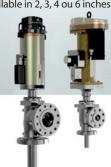

#### **VERY WIDELY USED ON GAS TURBINES**

#### SONIC VALVE LESV

- > gas inlet valve
- > replaces the obsolete ESV
- > available in 2, 3, 4 ou 6 inches