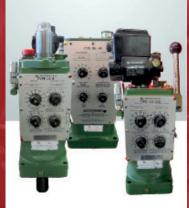

#### **GOVERNORS**

#### GOVERNORS UG 5-7-8-10-40

> lever or dial speed settings