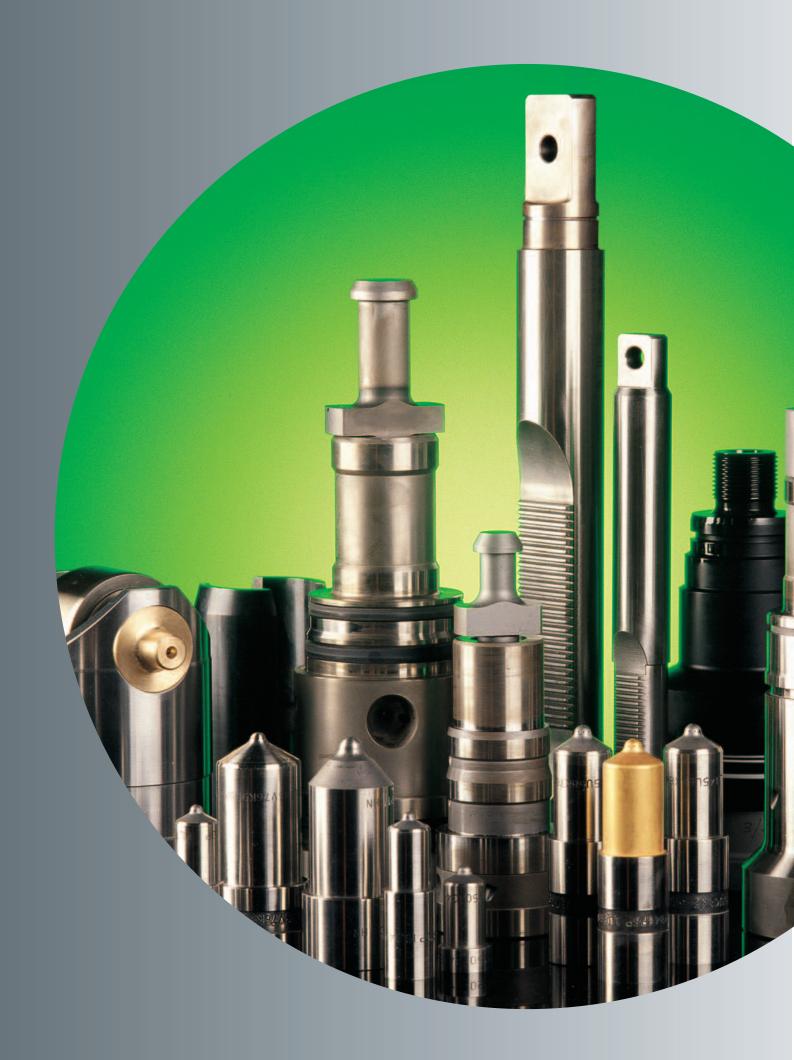

fuel injection solutions

introduction

### driving diesel technology

Woodward Diesel Systems designs, develops and manufactures high integrity electronic and mechanical diesel fuel injection systems.

For 4-stroke, medium speed engines, with outputs of 150 to 2,000 bhp per cylinder, Woodward Diesel Systems has an unequalled mix of specialised experience, market know-how and technical capability.

With 60 years experience, Woodward Diesel Systems has an unrivalled capability to assess and satisfy all needs for advanced fuel systems, common rail, electronics, high pressure injection, pilot fuelling, water/gas, oil emulsions... ...cost effective design solutions are supplied for all variants.